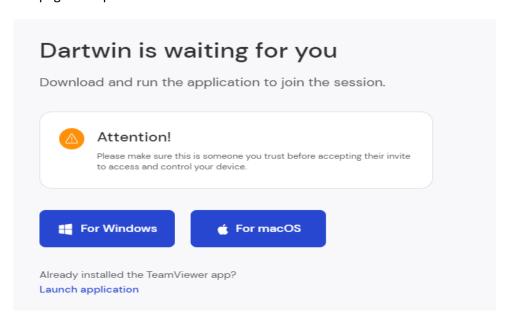

## ONLINE SUPPORT CONNECTION INSTRUCTIONS

To connect with Dartwin, just before the scheduled time, click on the link received.

The page will open:

## IF YOU HAVE NOT INSTALLED TEAMVIEWER ON YOUR COMPUTER

Click on one of the two blue buttons to download the link program

After downloading it, double click on the downloaded file to start it.

## IF YOU HAVE ALREADY INSTALLED TEAMVIEWER ON YOUR COMPUTER

Click on " Launch application " at the bottom of the window and then click on "open TeamViewer".

Wait for Dartwin to start the session at the agreed time